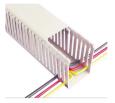

82854

- Material: High impact, warp-proof PVC, Self-Extinguishing, UL, CSA & . DIN/VDE approved.
- Colour: Grev RAL7030
- Double score lines: The restricted slot, sidewall design is scored at the base of each finger and the base of duct, it is easy for the user to break finger from the base of larger bundle of wire.
- Pinch Points: To separate the wires from top and bottom to avoid the wires . tangled.
- Narrow and standard slots: Both are available to supply the installer for different application.
- Outward Sidewall Design: Provide the resistance to prevent the cover/lid . slipping off.
- Wide Range of Sizes: Open panel Trunking, Narrow (4mm) and standard (8mm) slot width