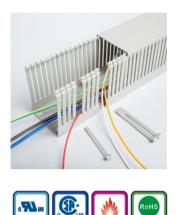

82854

- Material: High impact, warp-proof PVC, Self-Extinguishing, UL, CSA & . DIN/VDE approved.
- Colour: Grev RAL7030
- Double score lines: The restricted slot, sidewall design is scored at the base of each finger and the base of duct, it is easy for the user to break finger from the base of larger bundle of wire.
- Pinch Points: To separate the wires from top and bottom to avoid the wires . tangled.
- Narrow and standard slots: Both are available to supply the installer for different application.
- Outward Sidewall Design: Provide the resistance to prevent the cover/lid . slipping off.
- Wide Range of Sizes: Open panel Trunking, Narrow (4mm) and standard (8mm) slot width